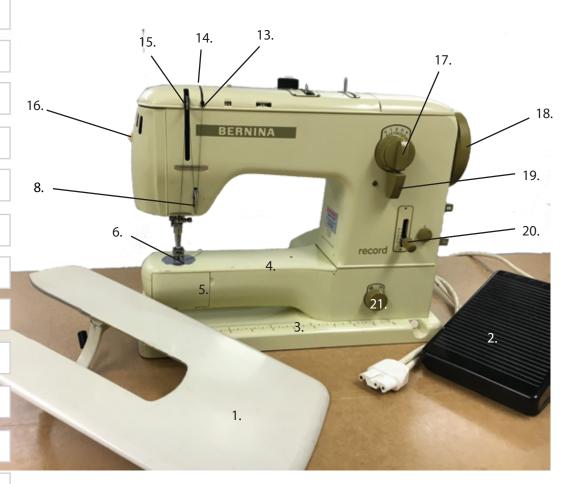

### **ACTIVITY 3 - IDENTIFYSEWING MACHINE COMPONENTS**

Using the list of components on the right, identify each part.

1. Slide on table

2.

3.

4.

5.

6.

7.

13.

14.

15.

16.

17.

18.

21.

### **COMPONENTS**

Take up leaver

- Slide on table -

Bed plate

Thread tension regulator

Drop feed dog

Feed arm

Cover plate

Needle plate

Thread tension and guide

Central tension disk

Power Cord and foot control

Light switch

Needle Position selector– Left, centre, right

Hand wheel

**Assessment Record** 