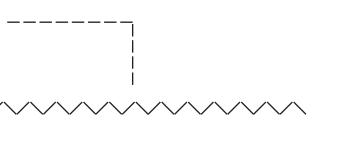

### **ACTIVITY 6 - PRACTICAL ASSESSMENT**

Demonstrate your sewing skills below by completing the follow stitches on the sewing machine

Straight stitch ———————

Pivot

Zig Zag Stitch

Back stitch/ end off

**Assessment Record** 