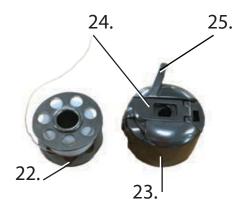

### **ACTIVITY 5 - IDENTIFYSEWING MACHINE COMPONENTS**

Using the list of components on the right, identify each part.

22.

23.

24.

25.

### **COMPONENTS**

**Bobbin Latch** 

**Bobbin** 

Bobbin case/ carrier

**Bobbin Case Finger** 