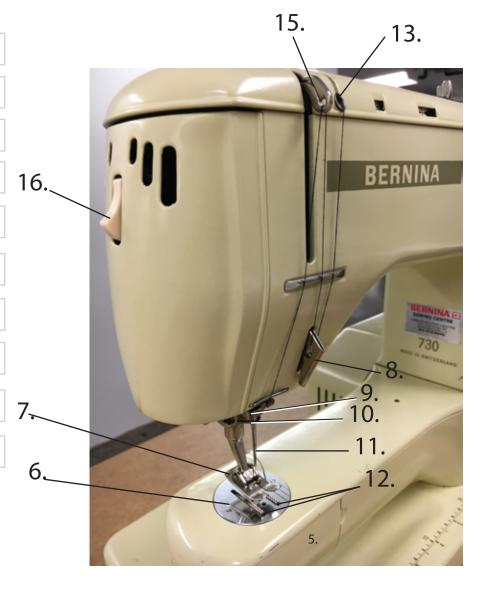

### **ACTIVITY 4 - IDENTIFYSEWING MACHINE COMPONENTS**

Using the list of components on the right, identify each part.

6.

7.

8.

9.

10.

11.

12.

13.

15.

16. Light switch

### **COMPONENTS**

Presser foot

Thread tension regulator

Needle

Feed Dogs

Thread tension and guide

Needle plateNeedle

HolderTake up leaver

Needle holder eyelet

Light switch

**Assessment Record** 