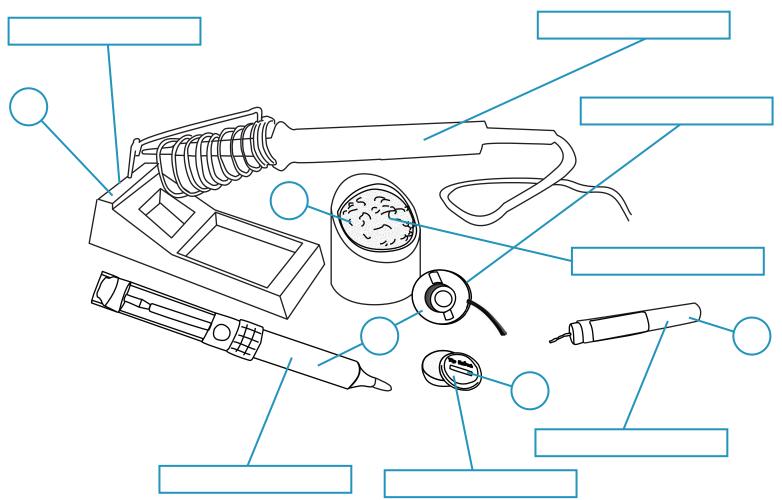

## ACTIVITY 2-IDENTIFY THE SOLDERING TOOLS & THEIR CORRECT USE

(5)

temperature used for creating electrical & mechanical connections between components

**SL** The Edge