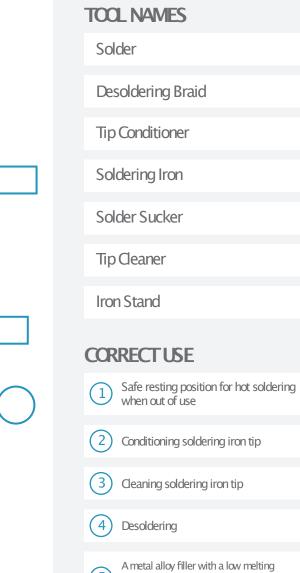

## ACTIVITY 2-IDENTIFY THE SOLDERING TOOLS & THEIR CORRECT USE

(5)

temperature used for creating electrical & mechanical connections between components

**SL** The Edge