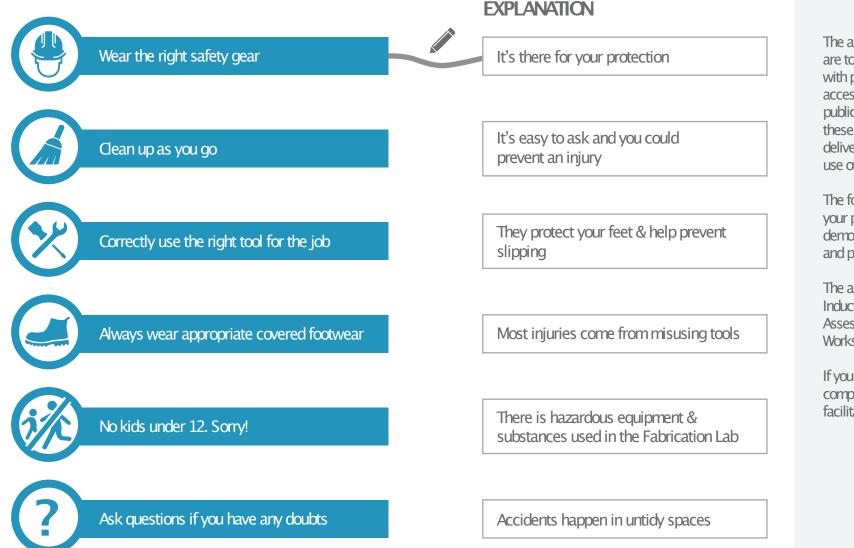

## ACTIVITY 1-KEY SAFETY TIPS FOR THE FABRICATION LAB

Draw a line to match the safety tip with its explanation