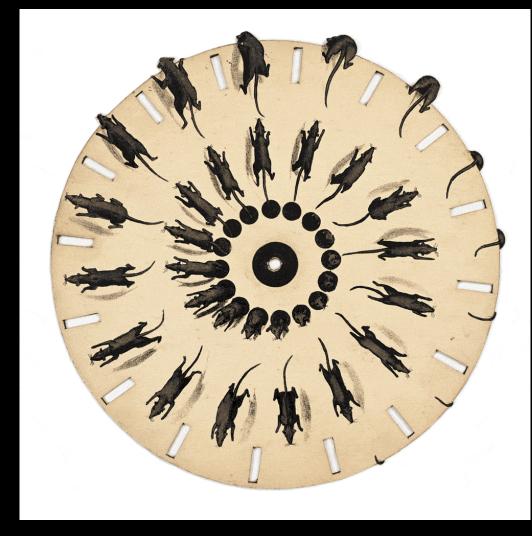

#### Phenakistoscopes

- Discs with sequential images viewed through slits.
- Contribution: Demonstrated how static images could be animated to create the illusion of movement.