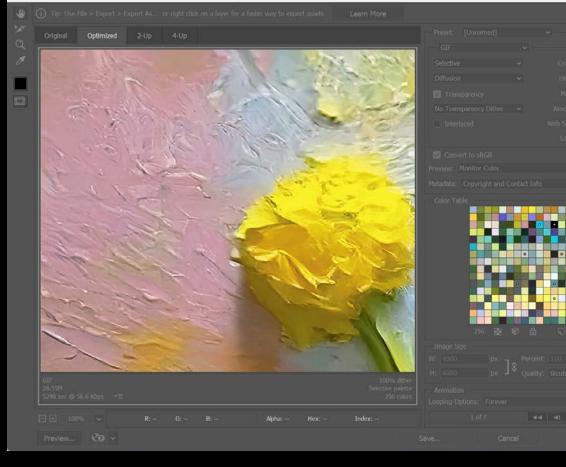

# Exporting Your Animation

- Export options for animations
- GIF vs. video formats