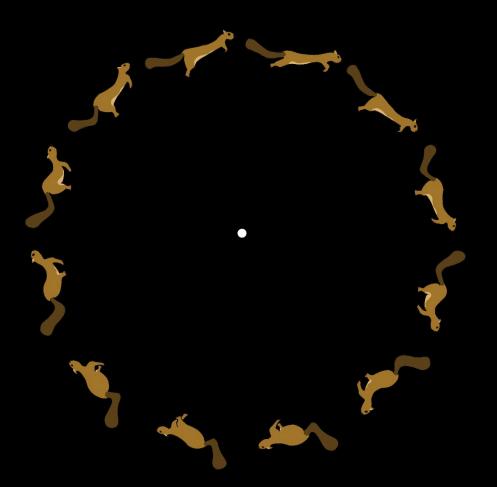

Minutes Break

# **Exploring SLQ Collection**

SL

- Guided Virtual Tour of Relevant SLQ Collections
- Tips for Selecting Images for Animation Projects
- Copyright Considerations



#### **Creating Phenakistoscope Animations**

- Step-by-Step Guide to Creating Animations
- Selecting Images from SLQ Collection
- Photoshop Demonstration: Creating Frames



#### Selecting Images for Your Animation

- Criteria for selecting suitable images.
- Sources: SLQ collection, free online resources, or personal artworks.
- Tips for choosing images that will create a smooth animation.



## Selecting Images for Your Animation

- Criteria for selecting suitable images.
- Sources: SLQ collection, free online resources, or personal artworks.
- Tips for choosing images that will create a smooth animation.



## **Creating Zoetrope Animations**

- Step-by-Step Guide to Creating Animations
- Selecting Images from SLQ Collection
- Photoshop Demonstration: Creating Frames



## Selecting Images for Your Animation

- Criteria for selecting suitable images.
- Sources: SLQ collection, free online resources, or personal artworks.
- Tips for choosing images that will create a smooth animation.



# **Preparing Your Images**

- Basic editing: Cropping, resizing, and aligning images for consistency.
- Saving images in the correct format and sequence.

## **Creating Your Animation Frames**

- Planning your animation: Storyboarding and visualizing the motion.
- Editing each frame: Adding movement step-by-step.
- Previewing your animation and making adjustments.



#### **Break Time**

• 15-30 Minutes Bre