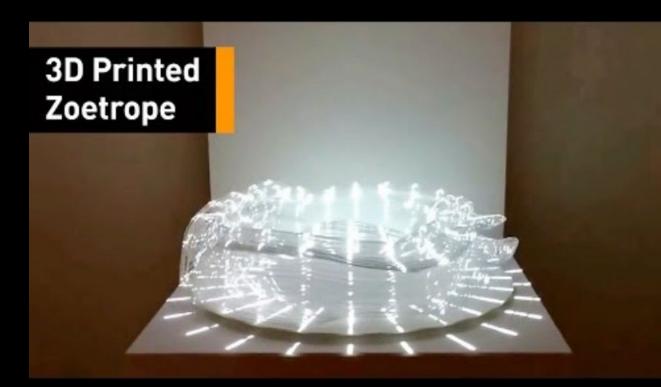

#### Zoetropes

• Cylinder with slits, spinning creates illusion of motion.

#### Printing + Assembling Zoetrope Animations

- Assembling Animations on 3D Printed Zoetrope
- Technical Support and Guidance
- Dimensions and layout for the Zoetrope strip.
- Arranging and pasting your frames in order.
- Printing and cutting out your animation strip.

## Testing Your Animation in the Zoetrope

- Attaching the strip inside the Zoetrope.
- Using the Zoetrope: Lighting and spinning techniques.
- Observing and understanding the animation effect.