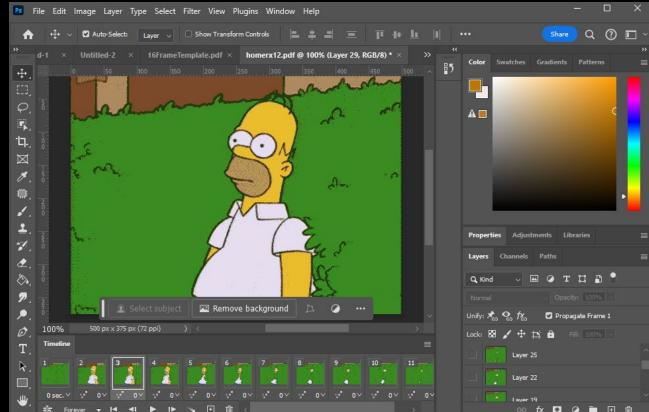

#### **Creating Phenakistoscope Animations**

- Step-by-Step Guide to Creating Animations
- Selecting Images from SLQ Collection
- Photoshop Demonstration: Creating Frames

#### Selecting Images for Your Animation

- Criteria for selecting suitable images.
- Sources: SLQ collection, free online resources, or personal artworks.
- Tips for choosing images that will create a smooth animation.

## Selecting Images for Your Animation

- Criteria for selecting suitable images.
- Sources: SLQ collection, free online resources, or personal artworks.
- Tips for choosing images that will create a smooth animation.