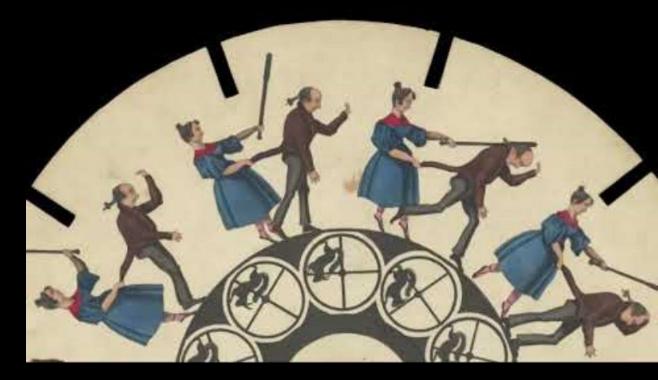

#### Phenakistoscopes

- Discs with sequential images viewed through slits.
- Contribution: Demonstrated how static images could be animated to create the illusion of movement.