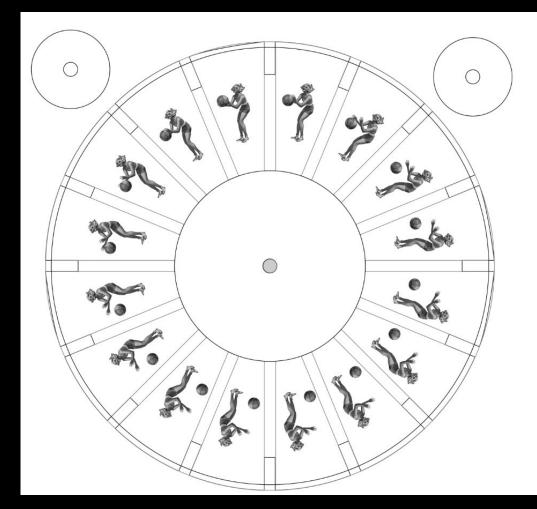

#### Phenakistoscopes

- Discs with sequential images viewed through slits.
- Contribution: Demonstrated how static images could be animated to create the illusion of movement.

## **Creating Zoetrope Animations**

- Step-by-Step Guide to Creating Animations
- Selecting Images from SLQ Collection
- Photoshop Demonstration: Creating Frames