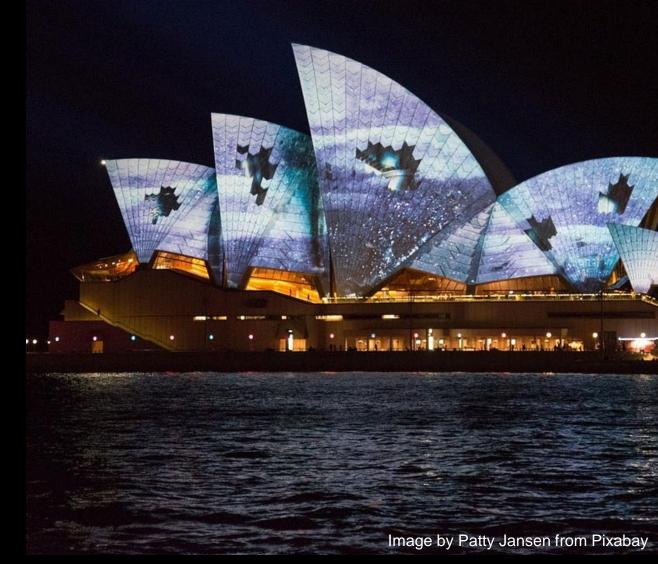

#### Large Scale Artworks and Projection Mapping

- Technique where videos are mapped onto irregular shapes, turning any surface into a dynamic video display.
- Art installations, live events, advertising, and more.