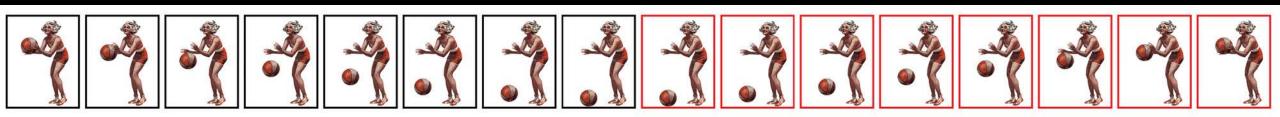

#### Phenakistoscopes

- Discs with sequential images viewed through slits.
- Contribution: Demonstrated how static images could be animated to create the illusion of movement.

#### Zoetropes

• Cylinder with slits, spinning creates illusion of motion.