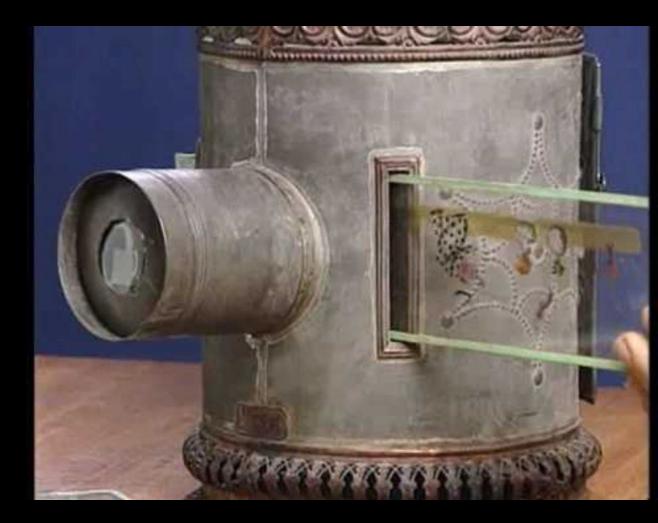

#### Magic Lanterns

- Early type of image projector using pictures on glass slides.
- Developed in the 17th century, popular in the 19th.
- Educational tool and entertainment, precursor to slide projectors and cinema.