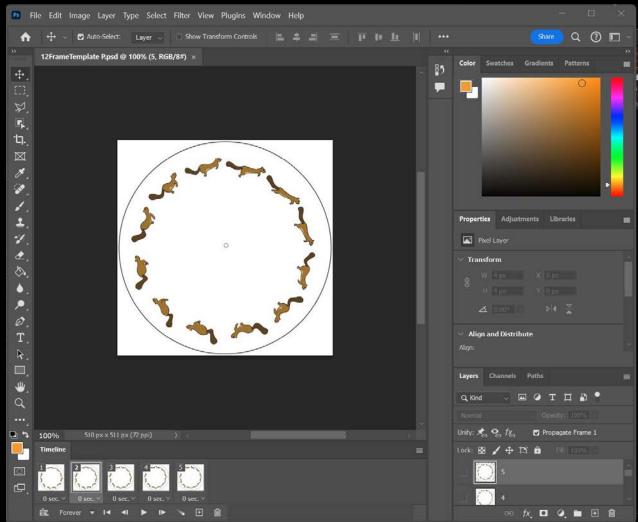

## **Creating Zoetrope Animations**

- Step-by-Step Guide to Creating Animations
- Selecting Images from SLQ Collection
- Photoshop Demonstration: Creating Frames

## Selecting Images for Your Animation

- Criteria for selecting suitable images.
- Sources: SLQ collection, free online resources, or personal artworks.
- Tips for choosing images that will create a smooth animation.

# **Preparing Your Images**

- Basic editing: Cropping, resizing, and aligning images for consistency.
- Saving images in the correct format and sequence.

## **Creating Your Animation Frames**

- Planning your animation: Storyboarding and visualizing the motion.
- Editing each frame: Adding movement step-by-step.
- Previewing your animation and making adjustments.