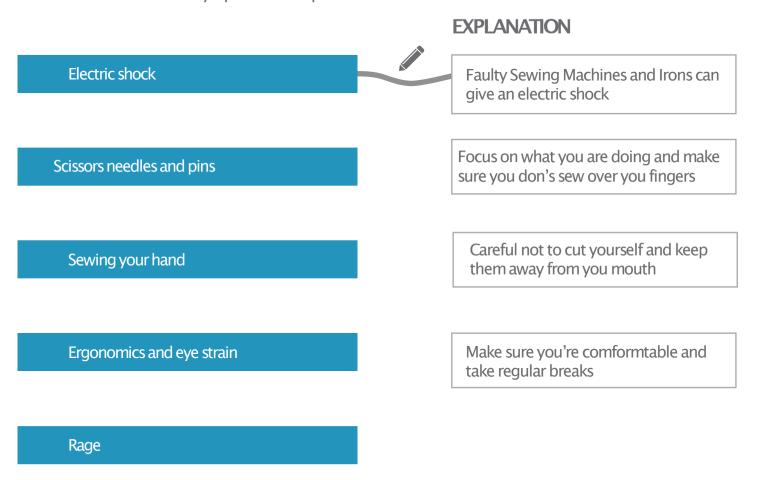

#### **ACTIVITY 2 - KEY SAFETY TIPS FOR SEWING**

Draw a line to match the safety tip with its explanation

Assessment Record