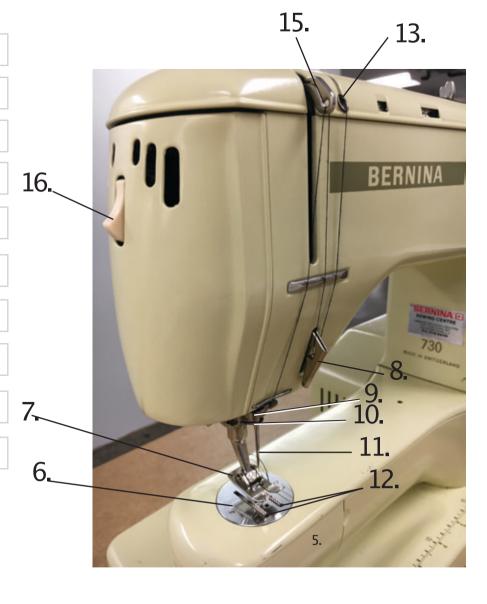

#### **ACTIVITY 4 - IDENTIFYSEWING MACHINE COMPONENTS**

Using the list of components on the right, identify each part.

6.

7.

8.

9.

10.

11.

12.

13.

15.

16. Light switch

#### **COMPONENTS**

Presser foot

Thread tension regulator

Needle

Feed Dogs

Thread tension and guide

Needle plateNeedle

HolderTake up leaver

Needle holder eyelet

Light switch

Assessment Record