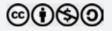

### **ACTIVITY 3 -IDENTIFYSEWING MACHINE COMPONENTS**

Using the list of components on the right, identify each part.

1. Slide on table

2.

3.

4.

5.

6.

7.

13.

14.

15.

16.

17.

18.

21.

#### **COMPONENTS**

Take up leaver

Slide on table

Bed plate

Thread tension regulator

Drop feed dog

Feed arm

Cover plate

Needle plate

Thread tension and guide

Central tension disk

Power Cord and foot control

Light switch

Needle Position selector- Left, centre, right

Hand wheel

Assessment Record