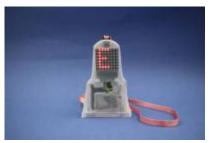

AR Design Online

A online workshop focused on augmented reality, including an introduction into animation with Krita.

Badgeduino

Learn to make a wearable electronic badge using an Arduino.

Deskduino

Learn to make an electronic display for your workplace/desk using Arduino.