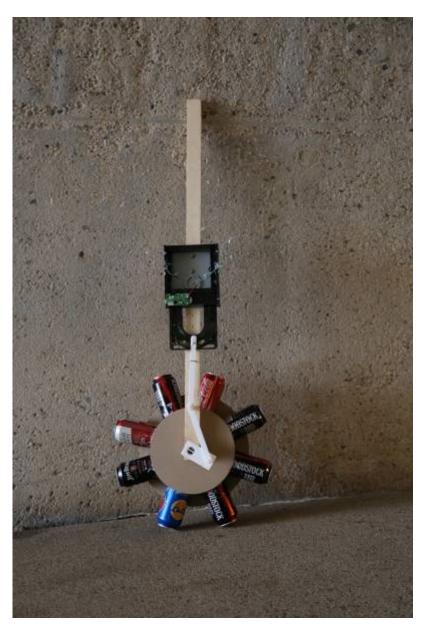

## **Woodford Wheelie**

SLQ Wiki 3/3 Woodford Wheelie

This workshop was developed and delivered at Woodford in 2016 by Peter Musk.

Recycled e-waste, laser cut parts and simple mechanics combine to make a push-along device that captures energy from a reciprocating DVD tray drive powered by linkages, driven by a cardboard wheel pushed along the ground. A string of LEDs lights up as a result.