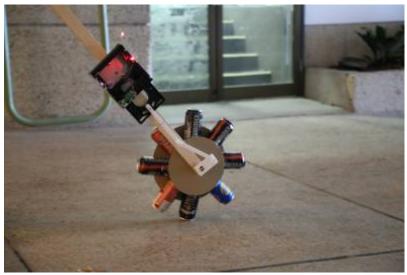

## **Woodford Wheelie**

SLQ Wiki 3/3 Woodford Wheelie

This workshop was developed and delivered at Woodford in 2016 by Peter Musk.

Recycled e-waste, laser cut parts and simple mechanics combine to make a push-along device that captures energy from a reciprocating DVD tray drive powered by linkages, driven by a cardboard wheel pushed along the ground. A string of LEDs lights up as a result.