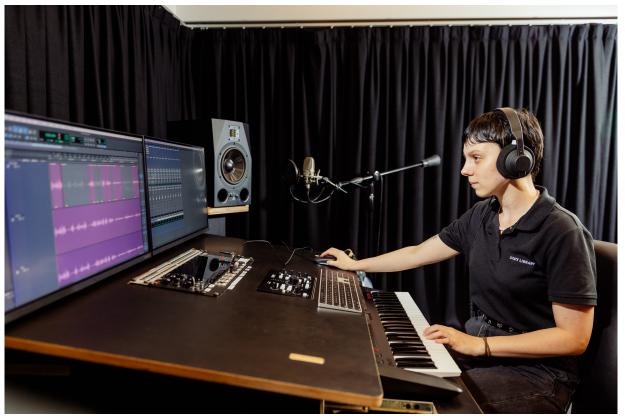

Here are the resources to help you once you've been through the Sewing Machine induction.

Sewing Induction

Recording Studio Induction

Here you will find resources to help you once you've been through the Recording induction.

#### **Recording Studio**

**3D Printer Induction** 

Here you will find resources to help you once you've been through The Edge Prusa 3D Printer induction.