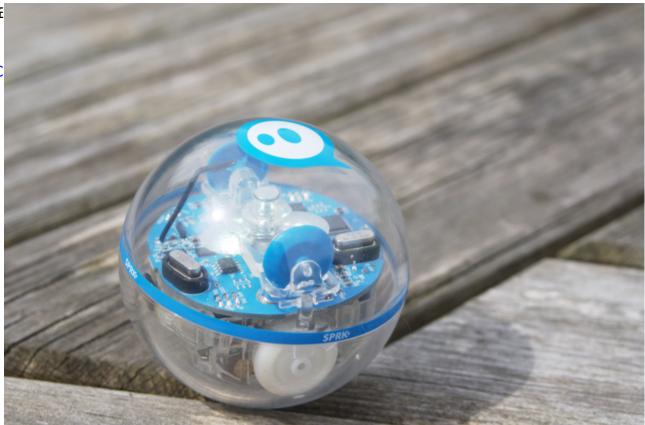

## What is a Sphero?

A Sphero is a robotic ball controlled through smartphones and tablets and aims to foster a love of robotics, coding and STEM principles through play. The Sphero is ideal for all skill levels with the only limit being the bounds of your own imagination!