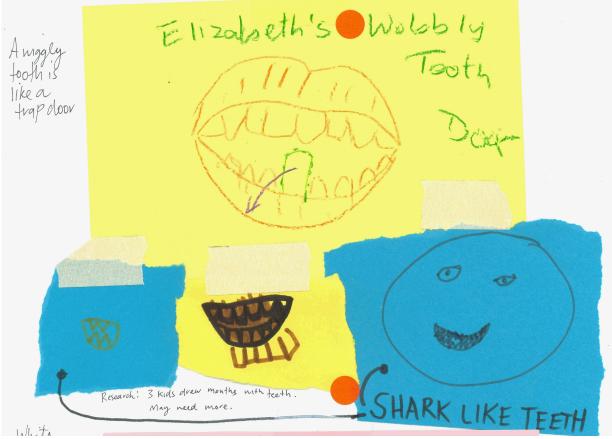

# Made Things

SLQ Wiki Fabrication Lab 2025/07/14 04:04

# **Made Things**

# Made Things

Made Things are the giant sculptures that have been brought to life by the community, school and university groups, who have chosen from the Imagined Things!

Each sculpture has had a dedicated team of people working towards best practice fabrication techniques and creative cardboard construction, find out about the journey on each of the sculpture pages.



Wobbly Tooth Shark



2025/07/14 04:04



#### **Glitch Forest**



### Dragon and the Koi



2025/07/14 04:04



No Name ROCU



Beast X



2025/07/14 04:04

SLQ Wiki



A Little like Alice



2025/07/14 04:04



## One Eye



Angre Cow



2025/07/14 04:04



Spirits of the Rumpus Wild



**Treasured Tomes** 



2025/07/14 04:04