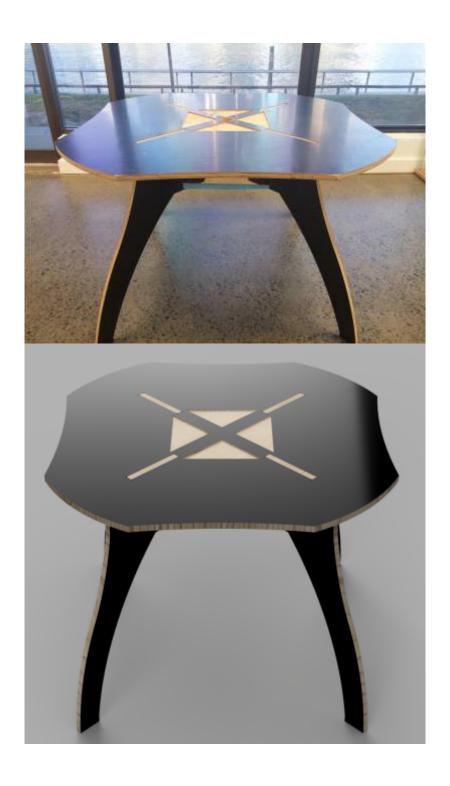

## **Asgard Table**

The Asgard Table is an evolution of the Asgard Stool designed for delivery at the Woodford Folk Festival

SLQ Wiki 3/3 Asgard Table