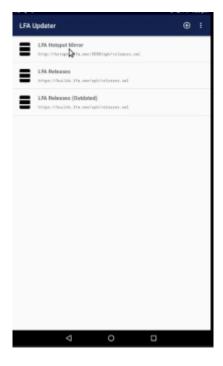

Launch the LFA Updater app

You should see you list of repos ready to be connected too.

If you are online, you can go to the LFA Releases Repository

Or you can go to to the LFA Hotspot Mirror. A mirror is an exact copy of a repo on another server - in this case our hotspot.