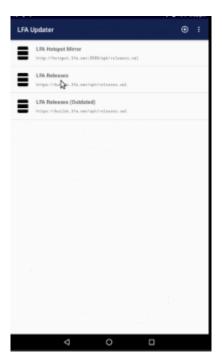

Launch the LFA Updater app

You should see you list of repos ready to be connected too.

If you are online, you can go to the LFA Releases Repository

Or you can go to to the LFA Hotspot Mirror. A mirror is an exact copy of a repo on another server - in this case our hotspot.