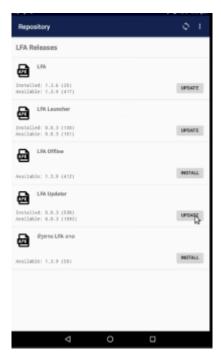

## LFA updater App

The LFA Updater app is used to update and install all the LFA apps, including the online and offline LFA App versions, the LFA Launcher and the LFA updater app itself. The app connects to the LFA repositories (repos) either locally from the LFA hotspot or over the internet.

Launch the LFA Updater app

You should see you list of repos ready to be connected too.

If you are online, you can go to the LFA Releases Repository

Or you can go to to the LFA Hotspot Mirror. A mirror is an exact copy of a repo on another server - in this case our hotspot.