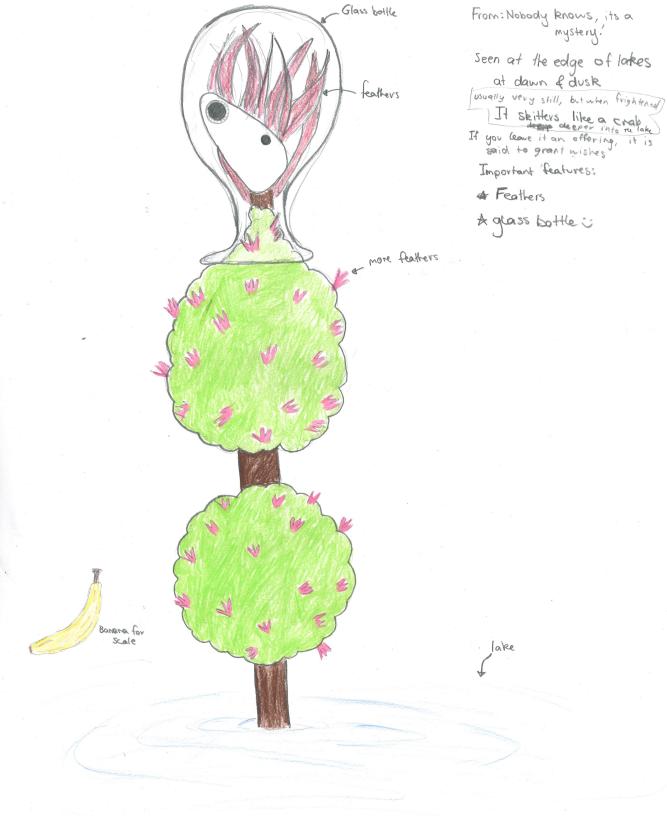

## HERE LIES THE ENTRY FOR AN IMAGINED THING

This is a thing imagined by Matilda, aged , on Thursday July 8

The full name of this thing is: The Water Tree

It can be found in: Nobody knows, it's a mystery

It is known that: Seen at edge of lakes at dawn or dusk. Usually very still, but when frightened it skitters like a crab deeper into the lake. If you leave it an offering, it is said to grant wishes.

This thing has three important features: Feathers and Glass bottle

An image of The Water Tree can be found here:

## 71. The Water Tree

Matilda Milne

The water tree

From: Nobody knows, its a mystery.

Seen at the edge of lakes

Important features:

2024/04/26 22:47

71. The Water Tree