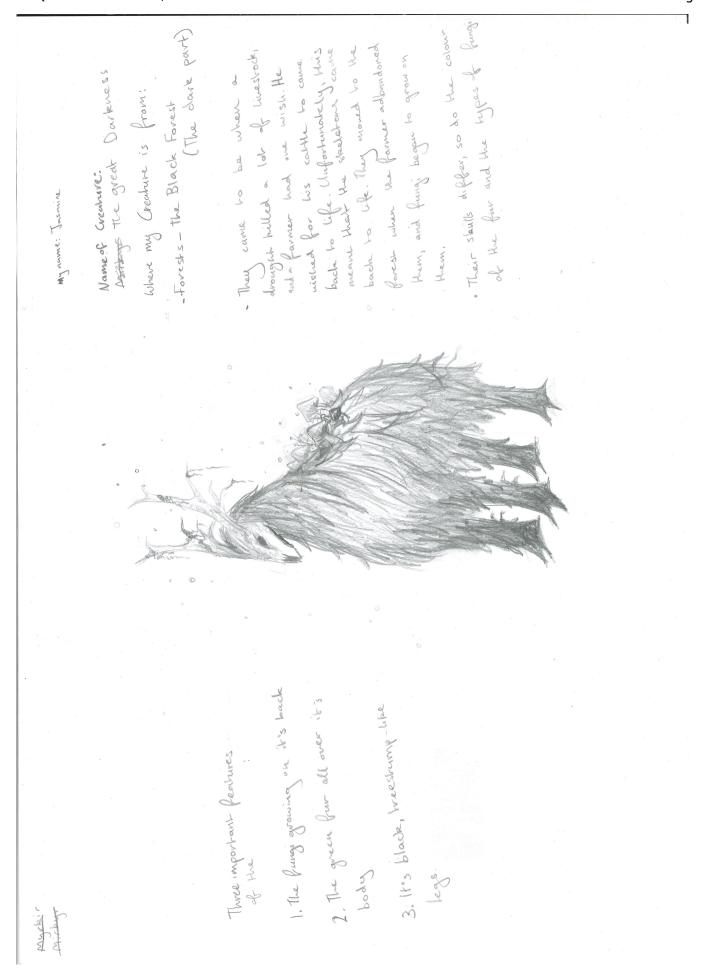

It is known that: They came to be when a drought killed a lot of livestock and a farmer had one wish. He wished for his cattle to come back to life. Unfortunately, this meant that the skeletons came back to life. They moved to the forest when the farmer abandoned them, and fungi began to grow on them. Their skills differ, so do the colour of the fur and the types of fungi.

This thing has three important features: The fungi growing on its back, Green fur all over their body , and Its black, tree-stump like legs

An image of The Great Darkness can be found here:

This is the unique QR code for this Imagined Thing. Right click it to save then share it, so you and others can find your way back to here to this point of The Well.