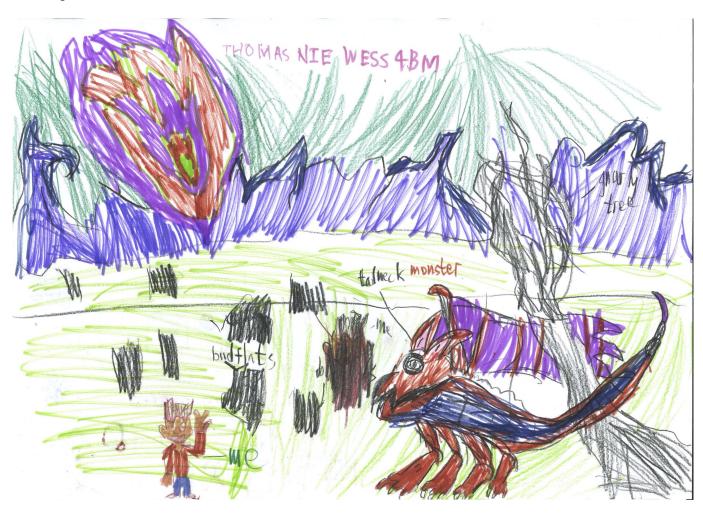

## HERE LIES THE ENTRY FOR AN IMAGINED THING

This is a thing imagined by Thomas, aged 10, on Monday October 11

The full name of this thing is: Tailneck No. 217

It can be found in: A cold, dark and quiet environment

It is known that: Its tail is connected to its head as it has atail for its body. it came from an even colder and darker environmnet, called the darkness.

This thing has three important features: tailbodyneck combined, claws, and deadly poison

An image of Tailneck No. 217 can be found here:

This is the unique QR code for this Imagined Thing. Right click it to save then share it, so you and others can find your way back to here to this point of The Well.