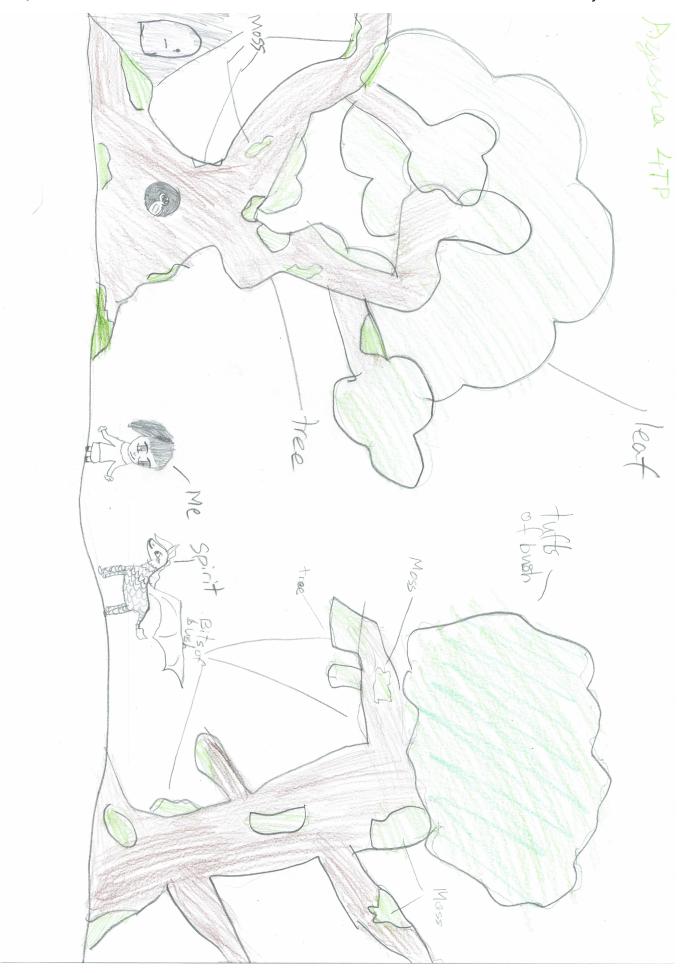

## HERE LIES THE ENTRY FOR AN IMAGINED THING

This is a thing imagined by Ayesha, aged , on Thursday November 18

The full name of this thing is: Mythical forest

It can be found in: far away land

It is known that: far away land. Lived spirit, she's a mythical creature and she can fly. My forest has big, humongous trees with big fat trunks.

This thing has three important features: me, spirit, and forest

An image of Mythical forest can be found here:

This is the unique QR code for this Imagined Thing. Right click it to save then share it, so you and others can find your way back to here to this point of The Well.