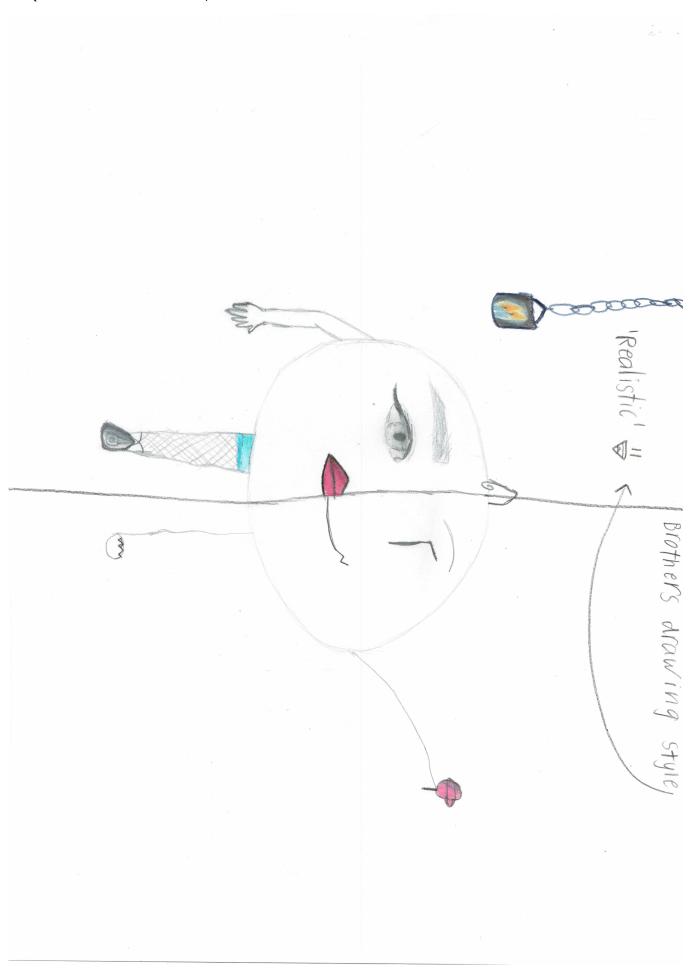

## HERE LIES THE ENTRY FOR AN IMAGINED THING

This is a thing imagined by Grace, aged , on Wednesday November 17

The full name of this thing is: Cartoon to 'realistic'

It can be found in: my brothers drawing

It is known that: my brothers drawing found the boarder human universe. And half of the drawing became 'realistic'.

This thing has three important features: shading, human' looks, and cartoon' looks

An image of Cartoon to 'realistic' can be found here: