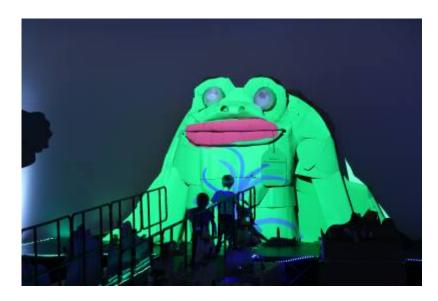

## **Grumpus Projection**

Here lies the documentation of the projection opportunities and community collaboration as part of The Grumpus!!

The SLQ Gallery projection system is WATCHOUT

The projection mapping system we will be looking to use is MadMapper