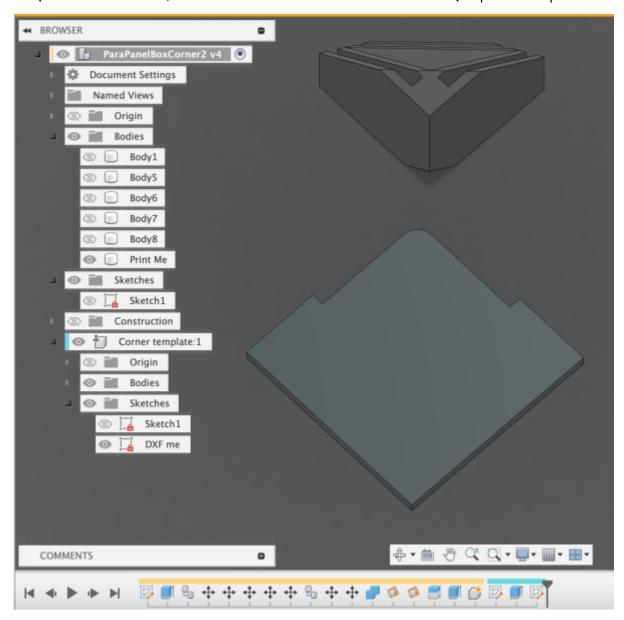

The a STL design for the corners and a *DXF* for a corner cutting template can be downloaded after entering your card thickness into the parameters