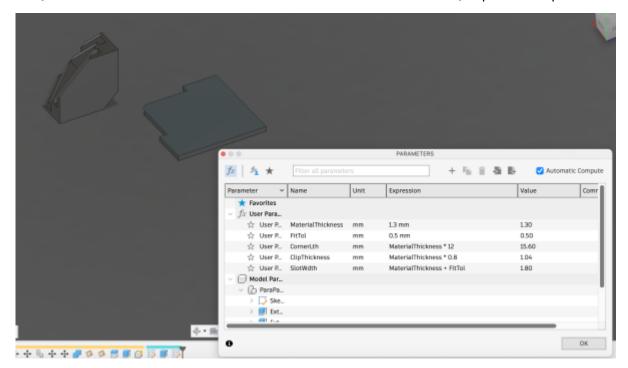

The a STL design for the corners and a *DXF* for a corner cutting template can be downloaded after entering your card thickness into the parameters