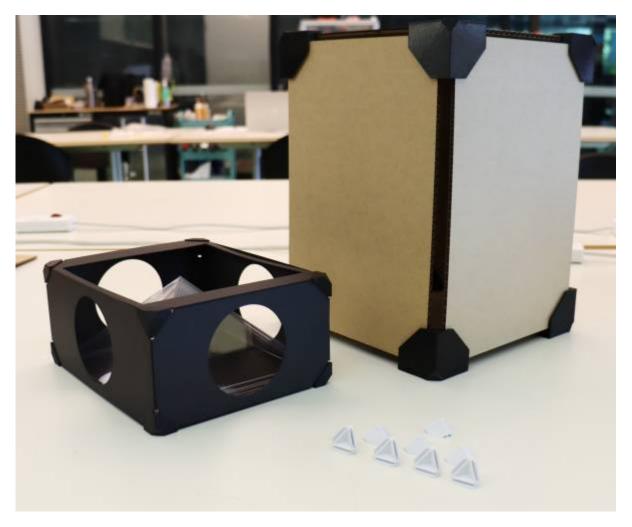

## **QwiqCnrs - 3D printable box corners**

developed by Mick Byrne 2025

In 2025The Edge offered a Peppers Ghost workshop based on the hologram component of the Art of Projection workshop.

Instead of gluing up a boax 3d printable corners were designed paramentrically so that and thickness of card could be turned quickly into a box

The a STL design for the corners and a *DXF* for a corner cutting template can be downloaded after entering your card thickness into the parameters

## **Files**

 $7mm\ 2Ply\ Corrogated\ Cardboard\ -\ 7mm\_3dpnt\_corner.stl\ 7mm\_cornercut\_temp.stl$ 

4mm Single Ply Cardboard - 4mm\_corner\_template.dxf 4mm\_corner.stl

1.3mm Presentation Cardboard - 1.3mm\_card\_corner\_template\_for\_printable\_corners.dxf