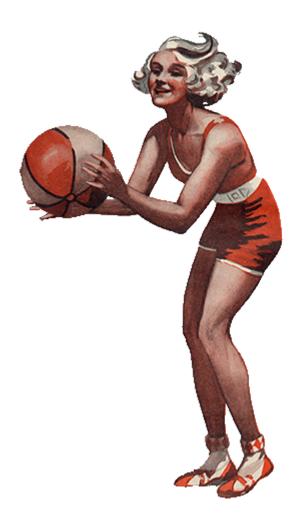

#### **Animation templates and examples**

During the workshop to show the basic frame by frame animation process, we have created an example using one of the State Library's collection resources. We have chosen one of The

Queenslander illustrated cover images as it is a good example of how to remove a basic background and manipulate the image to separate the ball from the person and make it bounce across the 16 frames.