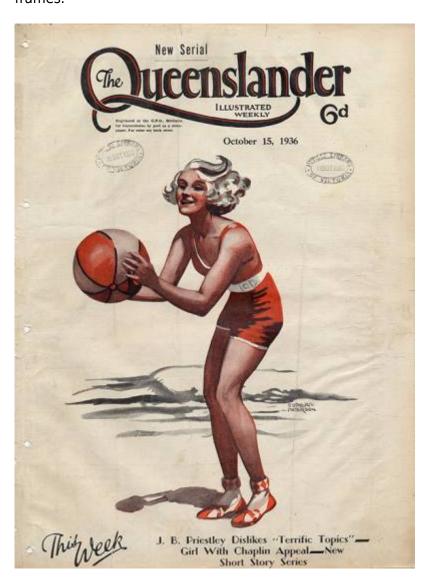

#### **Animation templates and examples**

During the workshop to show the basic frame by frame animation process, we have created an example using one of the State Library's collection resources. We have chosen one of The

Queenslander illustrated cover images as it is a good example of how to remove a basic background and manipulate the image to separate the ball from the person and make it bounce across the 16 frames.

Link to the Illustrated front cover from The Queenslander, October 15, 1936

Download the medium quality JPEG version (about 5MB)