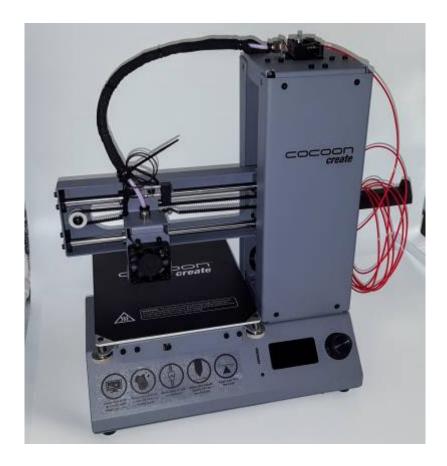

#### **Basics**

Aldi's new 'mini' 3D printer Cocoon Create Model Maker: A rebrand of the 'Wanhao i3 Duplicator Mini'

## **Advantages**

- \$299 when in stock. Less on clearance. About \$350-380 from under the original brand from other online stores:
- https://www.ebay.com/itm/Wanhao-Duplicator-i3-Mini-3D-Printer-Ships-from-USA-/28269704854
- https://www.3dprinters4u.com.au/shop/product/39914/WANHAO-I3-MINITHE-ALL-NEW-POCKET-R OCKET-FROM-WANHAO/
- Works out of the box with no assembly Simple setup, well packaged.
- Good manual for hardware setup and test. Comes with enough filament to get started.
- Bed leveling wizard built in and paper to help.

- Quiet printing.
- Metal construction, descent seeming parts
- E3D clone print head! (But with caviet below) So replacement tips and heatbreaks might make a nice upgrade.

#### **Disadvantage**

- Minimial software instructions beond a very few 'getting started' pages.
- NO HEATED BED. So can't print ABS. PLA or PETG will be your main materials.
- No dedicated cooling fan, so fine detail can be tricky.
- Due to being a clone, hotend is PTFE lined rather than all metal so print temperature is limited to 140 continuous and 160 for limited times.