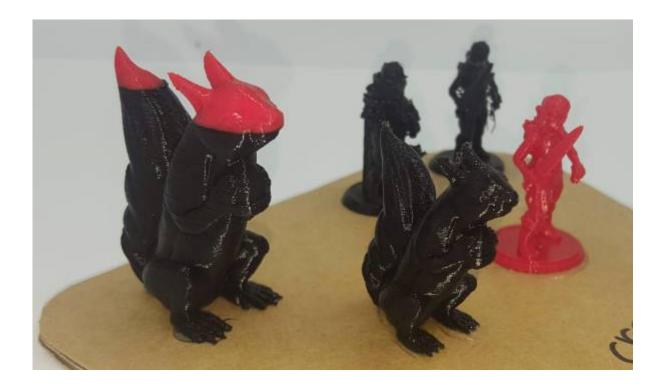

OCKET-FROM-WANHAO/
- Works out of the box with no assembly Simple setup, well packaged.
- Good manual for hardware setup and test. Comes with enough filament to get started.
- Bed leveling wizard built in and paper to help.

- Quiet printing.
- Metal construction, descent seeming parts
- E3D clone print head! (But with caviet below) So replacement tips and heatbreaks might make a nice upgrade.

#### **Disadvantage**

- Minimial software instructions beond a very few 'getting started' pages.
- NO HEATED BED. So can't print ABS. PLA or PETG will be your main materials.
- No dedicated cooling fan, so fine detail can be tricky.
- Due to being a clone, hotend is PTFE lined rather than all metal so print temperature is limited to 140 continuous and 160 for limited times.

# **Example prints**



## **Software**

Instead of using cura/slic3r and an SD card, we are trying Matterhacker's 'Matter control' 3d printing software that works over USB.

# Settings

Settings and Controls → Settings → Printer Switch to 'Basic' to 'Advanced'

• Connection:

∘ Baud Rate: 250,000

• Print area:

Bed Size: 120×135Print center: 60×65Build Height: 100

• Features:

Has Fan

• Has SD Card

• Extruder:

• Nozzle Diameter: 0.3mm

# **Upgrades**

#### **Easy**

• E3D V6 Brass Nozzles

Replace 0.4 with 0.3mm for finer printing.

• FAN DUCT WANHAO 13 MINI

Requires no modification or parts, uses existing fan but gives no controllable cooling.

#### **Intermediate**

• Cocoon Create Model Maker (Wanhao Duplicator i3 Mini) mount with part-cooling fan

Requires minor wiring changes and new parts but allow