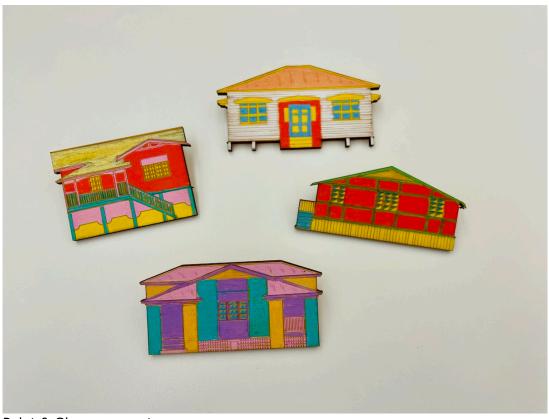

#### Mini Queenslanders

Vinyl Cutting for fun
30min-1hr activity, suitable for over 8's with supervision

Computer / hands based activity

Vinyl cut stickers

SLQ Wiki 4/6 Getting Started

Make a GIF using collection images 30min-1hr activity, suitable for over 8's