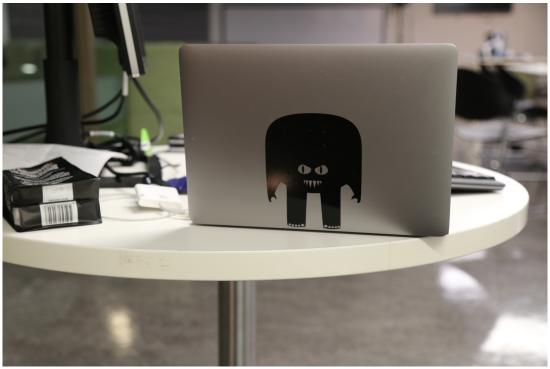

#### Mini Queenslanders

Vinyl Cutting for fun
30min-1hr activity, suitable for over 8's with supervision

Computer / hands based activity

Vinyl cut stickers

SLQ Wiki 4/6 Getting Started

Make a GIF using collection images 30min-1hr activity, suitable for over 8's