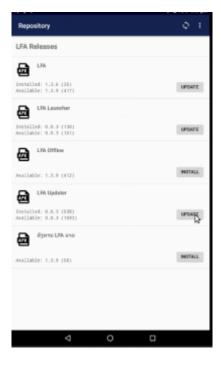

## LFA updater App

The LFA Updater app is used to update and install all the LFA apps, including the online and offline LFA App versions, the LFA Launcher and the LFA updater app itself. The app connects to the LFA repositories (repos) either locally from the LFA hotspot or over the internet.

Launch the LFA Updater app

You should see you list of repos ready to be connected too.

If you are online, you can go to the LFA Releases Repository

Or you can go to to the LFA Hotspot Mirror. A mirror is an exact copy of a repo on another server - in this case our hotspot.