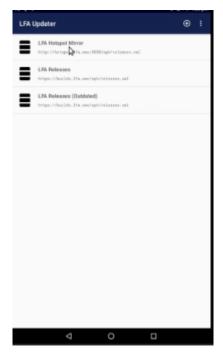

Launch the LFA Updater app

You should see you list of repos ready to be connected too.

If you are online, you can go to the LFA Releases Repository

Or you can go to to the LFA Hotspot Mirror. A mirror is an exact copy of a repo on another server - in this case our hotspot.