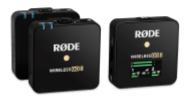

#### **Rode Go 2 Wireless Lapel Microphone Kit**

Kit contents

• 4 x Rode Go 2 Wireless Lapel Microphones