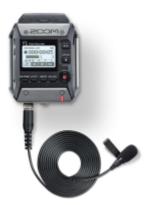

### Zoom F1 Audio Recording Kit

Kit contents

- 2 x Zoom F1 Portable Recorder
- 2 x Zoom F1 Lapel Microphones
- 2 x SD Card