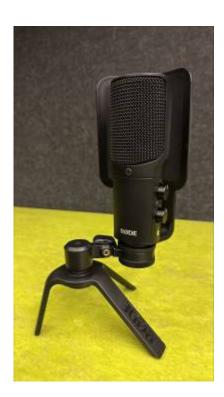

## **Rode NT-USB Condensor Microphone**

Kit contents

2025/08/01 09:33

Portable Audio Equipment

- Rode NT USB condenser Mic
- Long USB A- B Cable
- Built in Pop filter and desk mic stand.