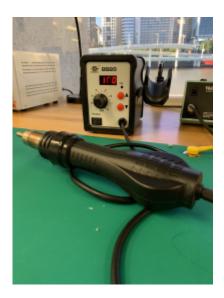

## 858D+ Hot Air Reflow Station

SLQ Wiki Fabrication Lab 2025/08/31 22:36

## 858D+ Hot Air Reflow Station

This is a clone of the ATTEN 858D+.