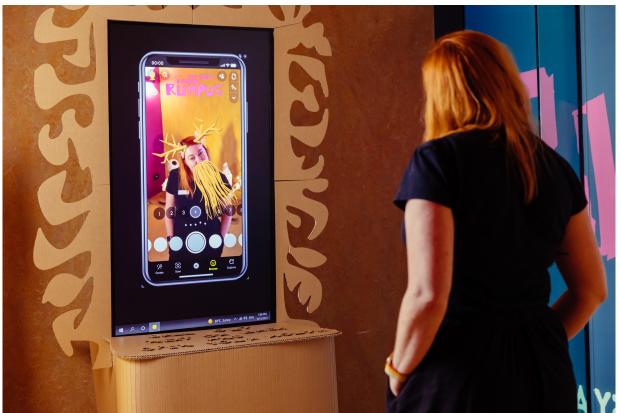

## Threads @ The Edge

The Great and Grand Rumpus
Here you will find our large community engagement project The Great and Grand Rumpus,
which has run several times.

**Great and Grand Rumpus** 

Siganto Digital Learning
A workshop series that supported migrant & new arrival communities with digital skills and computer equipment.