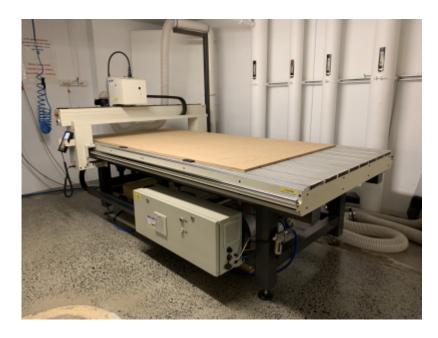

## Multicam M-2412

Working Area: 2440 x 1220

**Materials:** Timber, Plastics (up to 25mm thick) We have a range of of materials for sale in stock. Please seek approval from the Fabrication Lab Supervisor in advance if you are planning to cut materials sourced externally. AppliedCreativity@slq.qld.gov.au