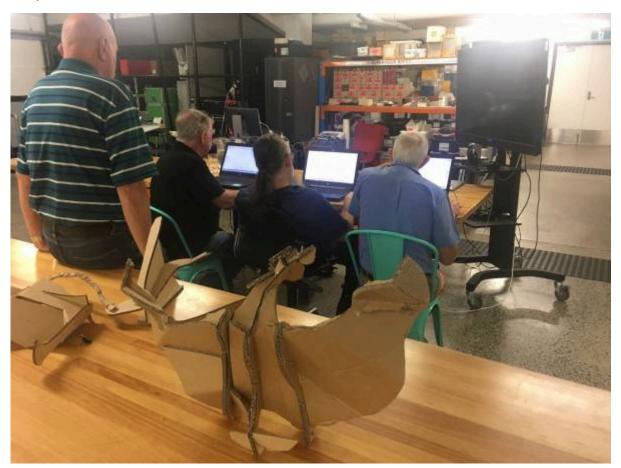

## **Men's Sheds Session 2**

SLQ Wiki Fabrication Lab 2024/11/03 20:16

SLQ Wiki 2/3 Men's Sheds Session 2

## Men's Sheds Session 2

During this session 4 men from Sunnybank will be coming in.

## **Preparation** Cold water Buy some cookies, as well as some tea and coffee. Materials needed Laptops Music The Plan Albert Park to have tour with peter and then do a hand tools induction with Emma (with Peter to assist) Whilst this is happening Men's Shed grab a cuppa and then set up on laptops and begin working digitally using Inkscape. These skills will be used to make a detail for the the Kaiju and then they will apply these skills in later weeks to make sign numbers for their community. Reflection



**Photos** 

SLQ Wiki 3/3 Men's Sheds Session 2