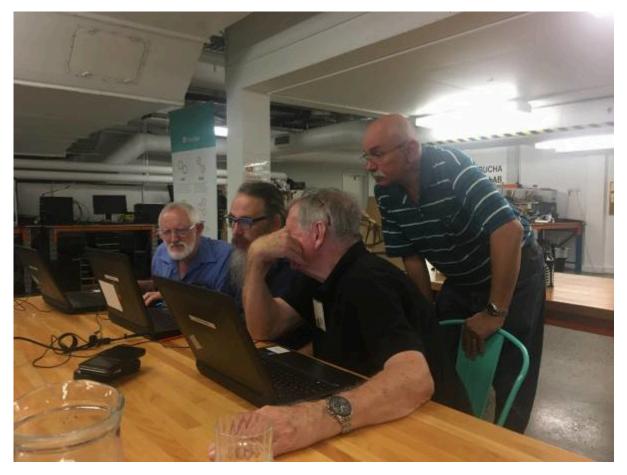

## **Men's Sheds Session 2**

SLQ Wiki Fabrication Lab 2024/11/03 20:16

SLQ Wiki 2/3 Men's Sheds Session 2

## Men's Sheds Session 2

During this session 4 men from Sunnybank will be coming in.

## **Preparation** Cold water Buy some cookies, as well as some tea and coffee. Materials needed Laptops Music The Plan Albert Park to have tour with peter and then do a hand tools induction with Emma (with Peter to assist) Whilst this is happening Men's Shed grab a cuppa and then set up on laptops and begin working digitally using Inkscape. These skills will be used to make a detail for the the Kaiju and then they will apply these skills in later weeks to make sign numbers for their community. Reflection



**Photos** 

SLQ Wiki 3/3 Men's Sheds Session 2