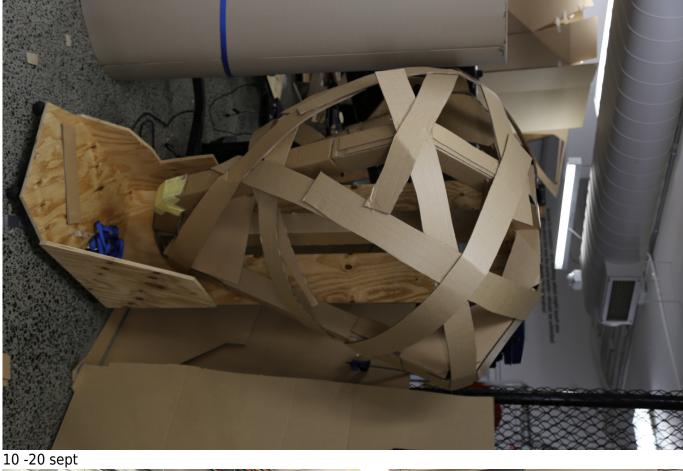

31 Aug- 2 Sept - Frame for the top of the dragons head was fabricated in prep for the workshop. The idea here was to inspire students making by showing the eventual scale of the beaste.

3 - 9 Sept

SLQ Wiki 3/6