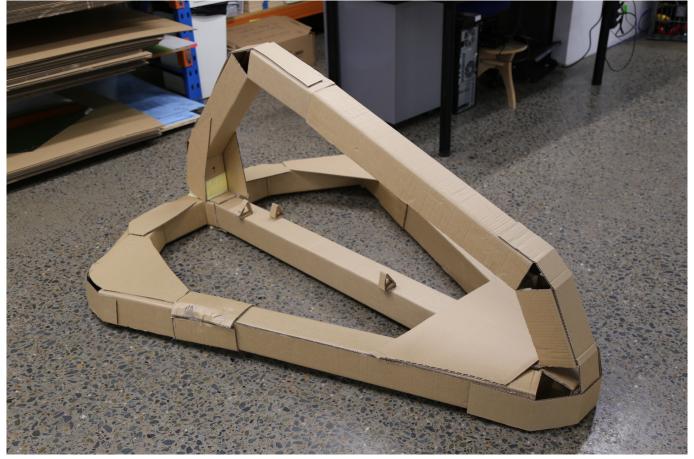

31 Aug- 2 Sept - Frame for the top of the dragons head was fabricated in prep for the workshop. The idea here was to inspire students making by showing the eventual scale of the beaste.

3 - 9 Sept

SLQ Wiki 3/6