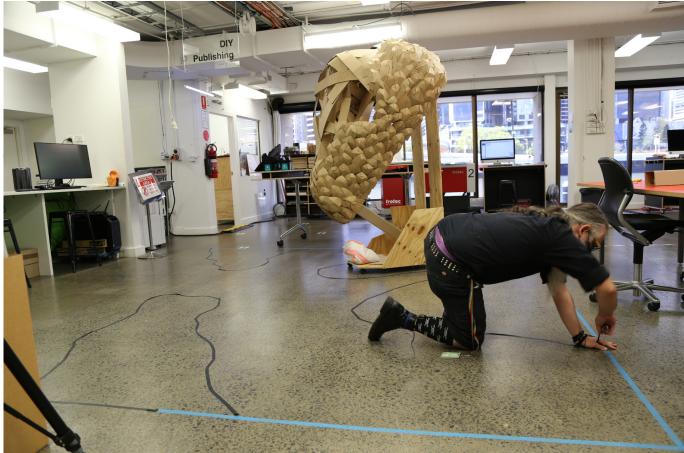

31 Aug- 2 Sept - Frame for the top of the dragons head was fabricated in prep for the workshop. The idea here was to inspire students making by showing the eventual scale of the beaste.

3 - 9 Sept

SLQ Wiki 3/6