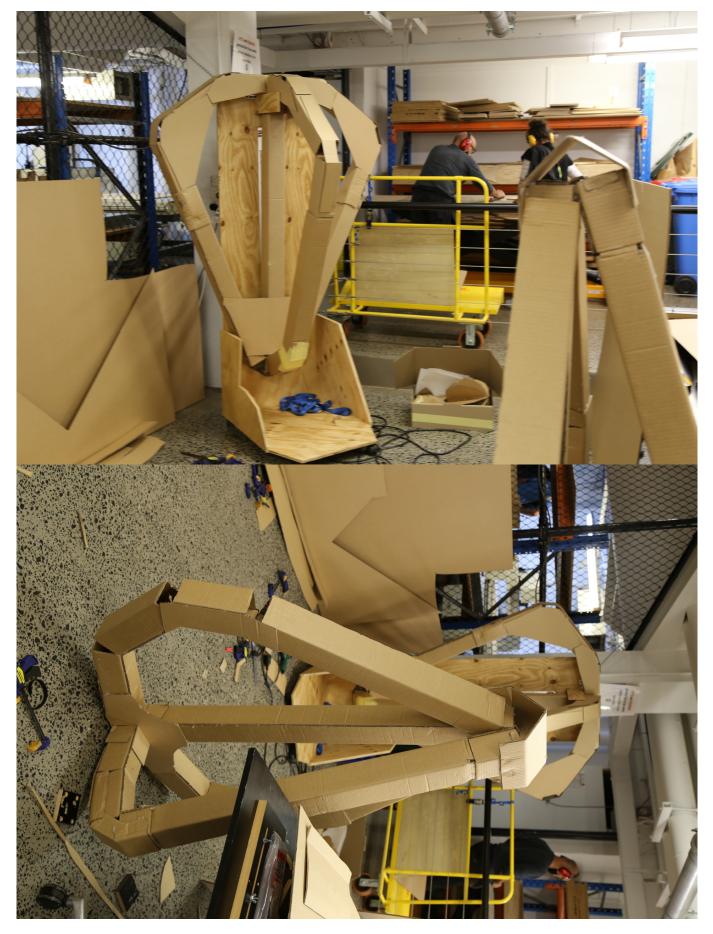

31 Aug- 2 Sept - Frame for the top of the dragons head was fabricated in prep for the workshop. The idea here was to inspire students making by showing the eventual scale of the beaste.

3 - 9 Sept

SLQ Wiki 3/6