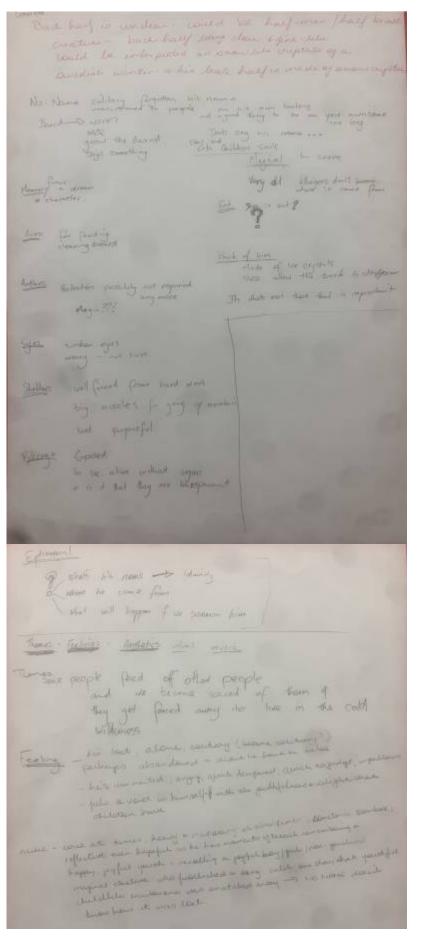

Your progress: Have looked at why the thing is the way it is but also what theme feelings and aesthetic it might be

New thing you learnt as part of the process: how to expand on a thing

What is similar or inspired by the Imagined Thing: based on the thing

Provide a brief update on your progress: Have looked at why the thing is the way it is but also what theme Feelings and aesthetic it might be

What new thing did you learn as part of the process: how to expand on a thing