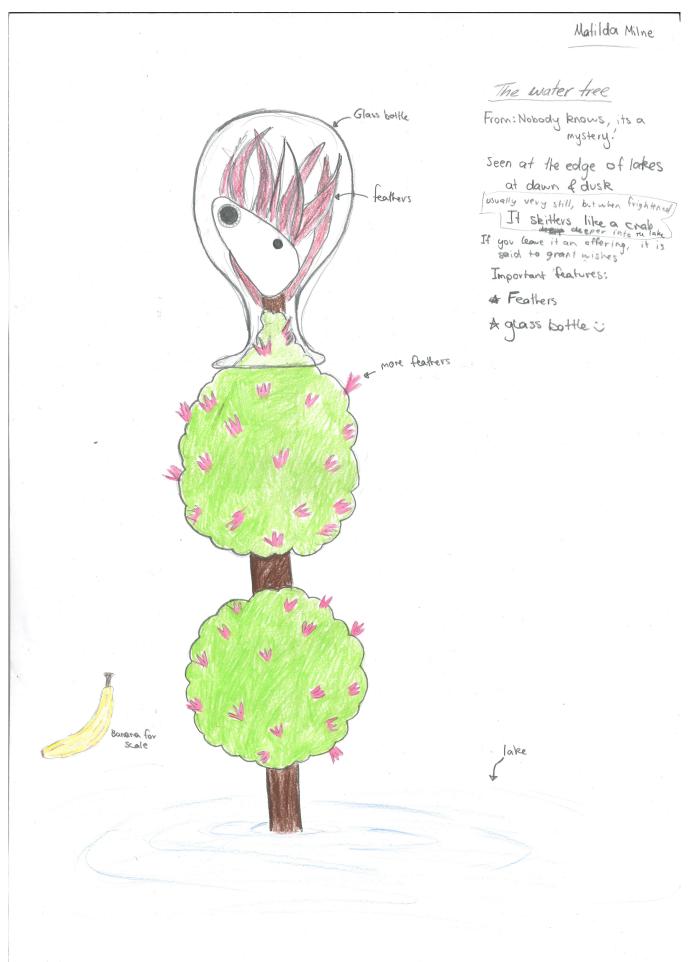

## HERE LIES THE ENTRY FOR AN IMAGINED THING

This is a thing imagined by Matilda, aged, on Thursday July 8

The full name of this thing is: The Water Tree

It can be found in: Nobody knows, it's a mystery

It is known that: Seen at edge of lakes at dawn or dusk. Usually very still, but when frightened it skitters like a crab deeper into the lake. If you leave it an offering, it is said to grant wishes.

This thing has three important features: Feathers and Glass bottle

An image of The Water Tree can be found here:

SLQ Wiki 4/4 71. The Water Tree

upload\_image\_file\_2400 upload\_image\_file\_3400 upload\_image\_file\_4400 upload\_image\_file\_5400