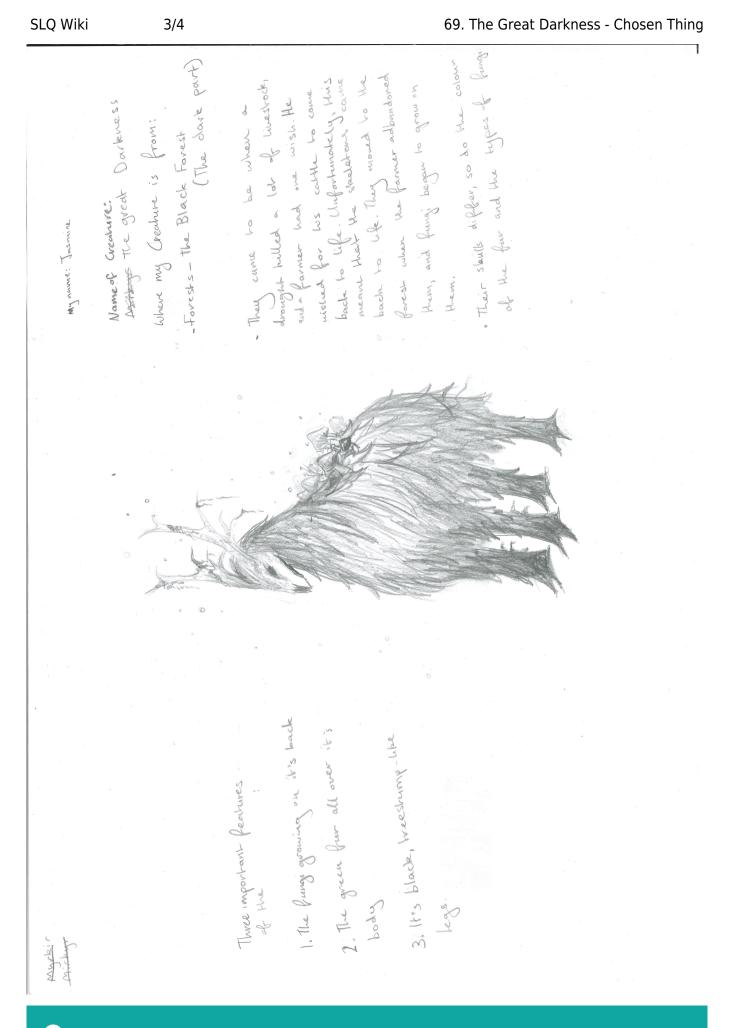

It is known that: They came to be when a drought killed a lot of livestock and a farmer had one wish. He wished for his cattle to come back to life. Unfortunately, this meant that the skeletons came back to life. They moved to the forest when the farmer abandoned them, and fungi began to grow on them. Their skills differ, so do the colour of the fur and the types of fungi.

This thing has three important features: The fungi growing on its back, Green fur all over their body , and Its black, tree-stump like legs

An image of The Great Darkness can be found here:

 This is the unique QR code for this Imagined Thing. Right click it to save then share it, so you and others can find your way back to here to this point of The Well.