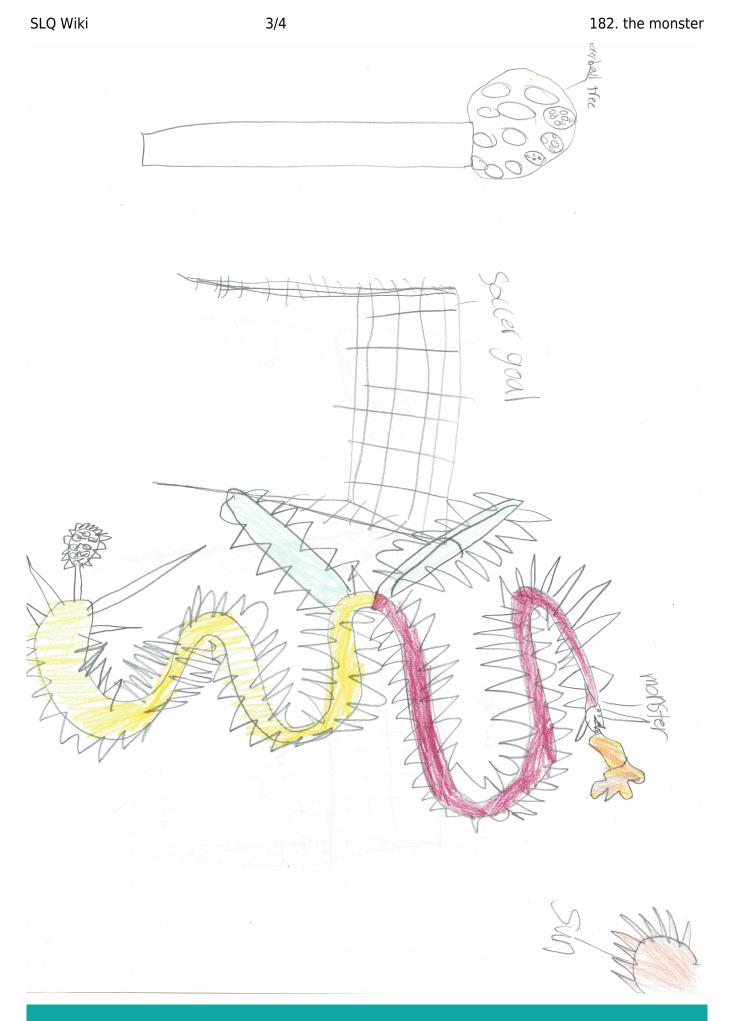

## HERE LIES THE ENTRY FOR AN IMAGINED THING

This is a thing imagined by Makali, aged , on Tuesday November 23

The full name of this thing is: the monster

It can be found in: soccer and monster world

It is known that: a dragon that likes to play socer found this place and desidid to make it his home

This thing has three important features: dragon , soccer goal

An image of the monster can be found here:

2024/10/03 02:09

2024/10/03 02:09

182. the monster

This is the unique QR code for this Imagined Thing. Right click it to save then share it, so you and others can find your way back to here to this point of The Well.