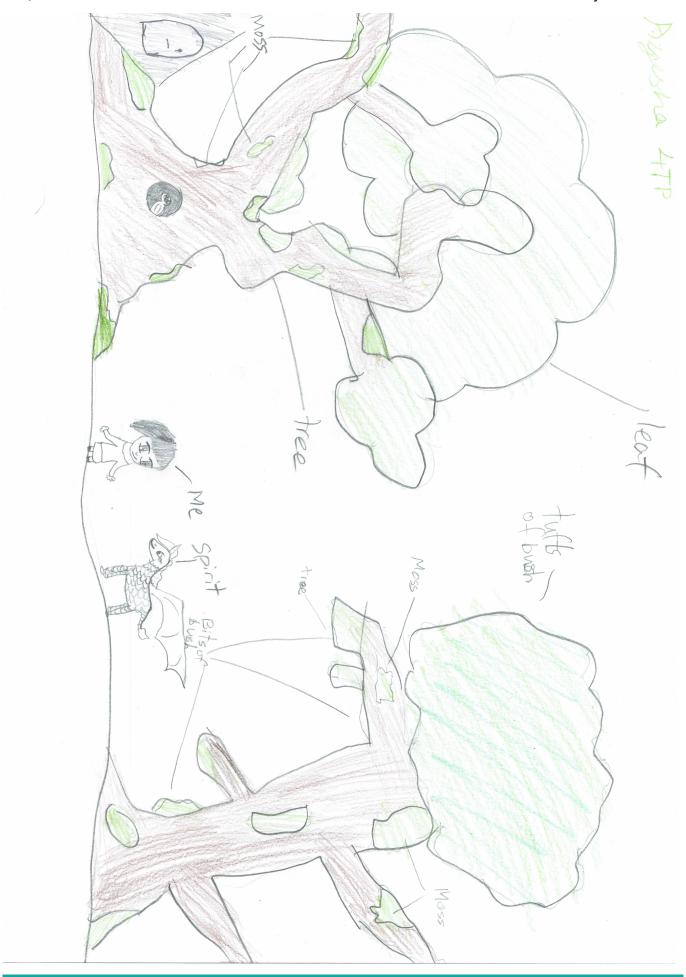

## HERE LIES THE ENTRY FOR AN IMAGINED THING

This is a thing imagined by Ayesha, aged , on Thursday November 18

The full name of this thing is: Mythical forest

It can be found in: far away land

It is known that: far away land. Lived spirit, she's a mythical creature and she can fly. My forest has big, humongous trees with big fat trunks.

This thing has three important features: me, spirit, and forest

An image of Mythical forest can be found here:

SLQ Wiki 4/4 156. Mythical forest

This is the unique QR code for this Imagined Thing. Right click it to save then share it, so you and others can find your way back to here to this point of The Well.