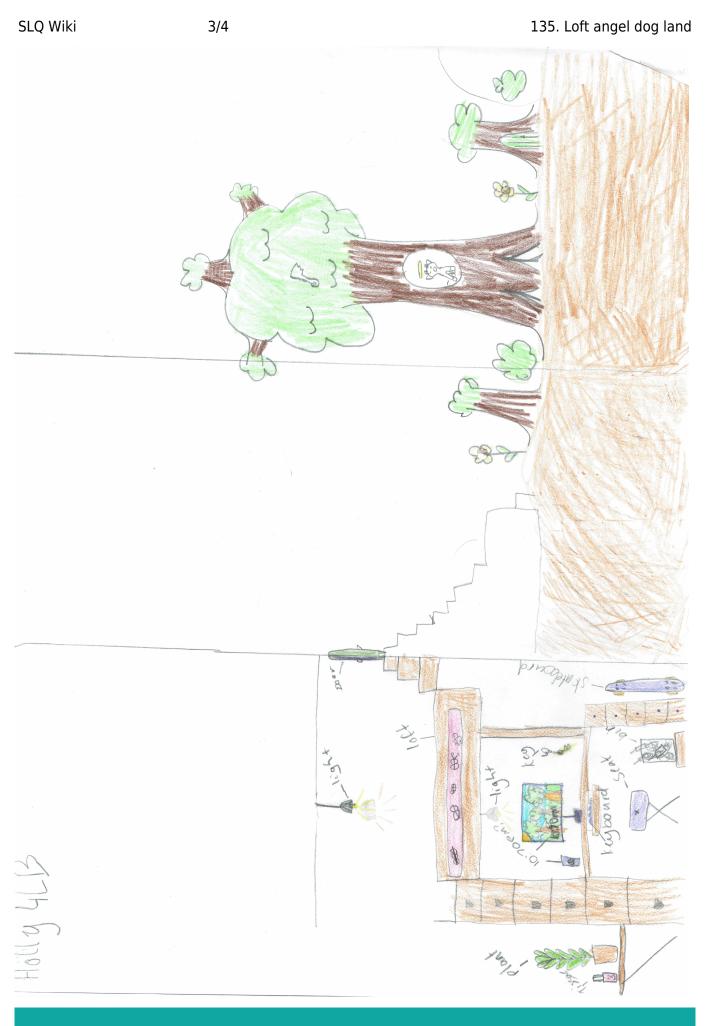

It is known that: NA

This thing has three important features: Loft bed, angel dog, and forest

An image of Loft angel dog land can be found here:

<sup>SL</sup> The Edge

2024/10/15 16:35

135. Loft angel dog land