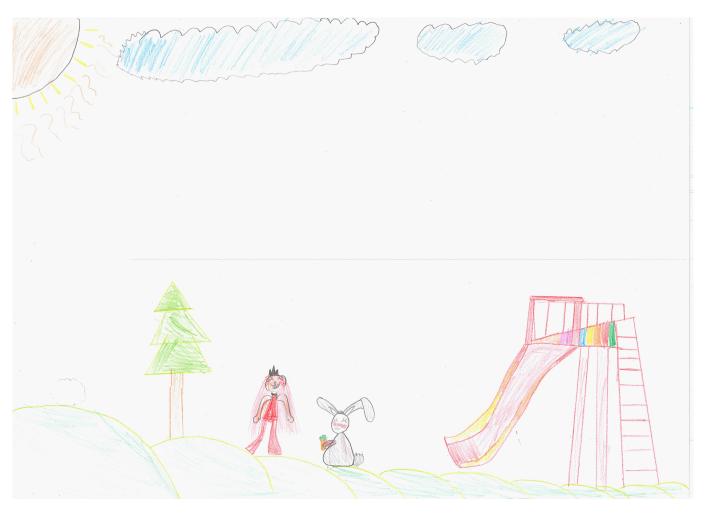

## HERE LIES THE ENTRY FOR AN IMAGINED THING

This is a thing imagined by Robiza , aged 10, on Wednesday April 21

The full name of this thing is: KiKi

It can be found in: Park South Bank

It is known that: I had a cristol hows and it was cool and I luke it so much cos it was suie and a Bunny came over to me and it was cuot and it was flufe to and it was eteing a carit

This thing has three important features: hus eus is sensitive, Black, and Long ears

An image of KiKi can be found here:

A recording about KiKi can be found here:

2024/10/11 22:37

This is the unique QR code for this Imagined Thing. Right click it to save then share it, so you and others can find your way back to here to this point of The Well.