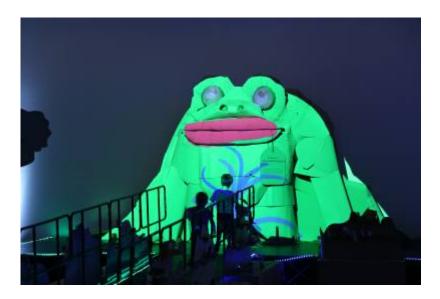

## **Grumpus Projection**

Here lies the documentation of the projection opportunities and community collaboration as part of The Grumpus!!

The SLQ Gallery projection system is WATCHOUT

The projection mapping system we will be looking to use is MadMapper