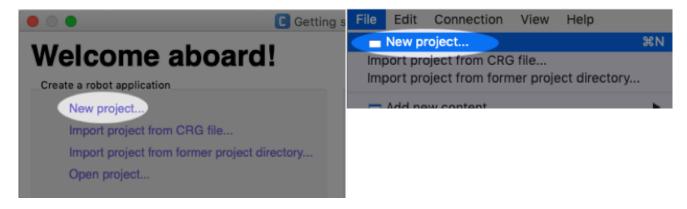

## **Creating a New Project**

On the Getting Started window, select **New project...**, If the window does not appear, select **New project...** from the **File** menu