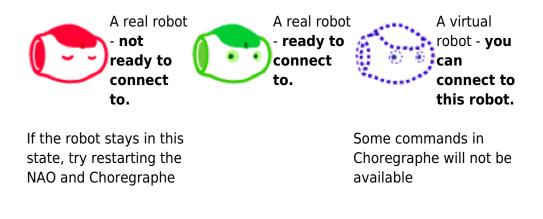

## **Connecting to the NAO**

With both your NAO and computer connected to the same wireless network, click the Connect to

button in the **toolbar** or select **Connect to...** from the **Connection** menu

A list of virtual/simulated and physical robots will be displayed. If your NAO appears in the list and is green, highlight it and press the **select** button.

2024/09/23 13:35

**Keyframe Programming**