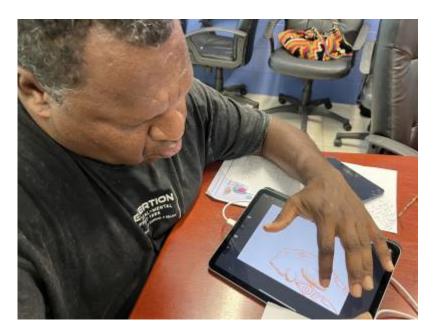

## **Digital art**

The Digital Art workshop allows participants to create a design on an iPad using the Procreate app, and then transfer that image onto a tshirt using sublimation printing.

The core equipment to run a workshop at your IKC is:

- iPad with the Procreate app installed
- Stylus (optional but recommended)
- Sublimation printer and blank transfer paper
- plain polyester tshirts
- a laptop for printer operation
- Heat press and instructions
- an interactive screen for demonstrations
  - Notes and Links Handout
- Protecting your personal information online